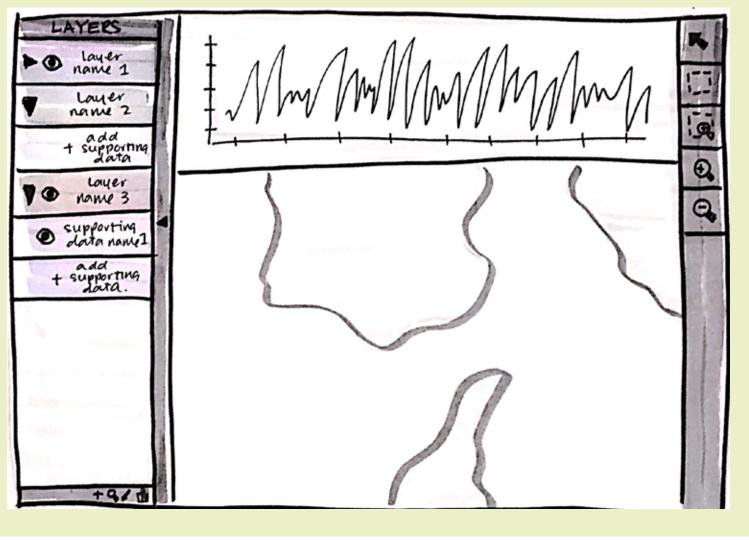

## UX USABILITY RESEARCH ON GEOBUILDER



to re-design the GeoBuilder tool interface using User Experience (UX) processes



intuitiveness

**USABILITY TEST** 

navigation

journey on original tool content mapping understanding







## GEOBUILDER TOOL

**VISUALIZE** 



Geobuilder, one of GABBs' (geospatial data analysis building blocks) mapping and visualizations toolkit, is for exploring and sharing geospatial data on a map with associated tables and plots. Users can integrate data without any programming. It gives a more convenient and visual way to disseminate and analyze geospatial data.

## =

## DESIGN IMPLEMENTATION

BEFORE





**Abilene Perez** 

SKETCHES





AFTER