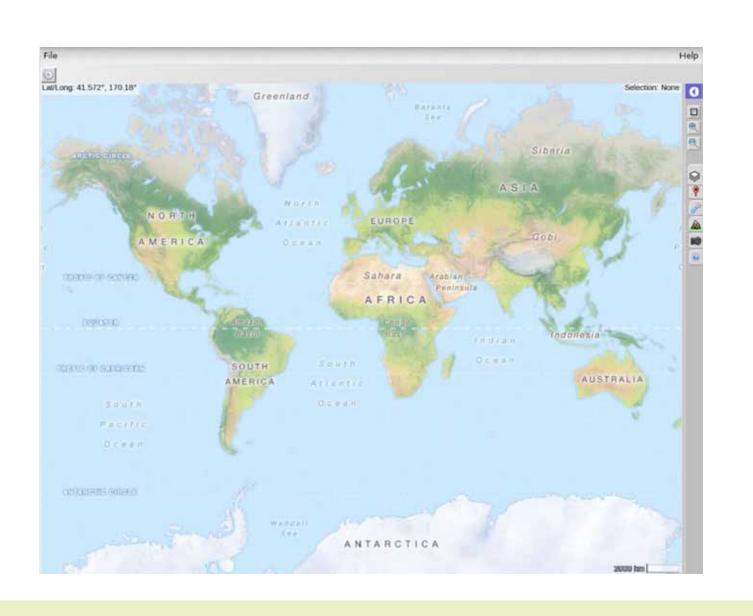

## GEOBUILDER TOOL

**VISUALIZE** 

Geobuilder, one of GABBs' (geospatial data analysis building blocks) mapping and visualizations toolkit, is for exploring and sharing geospatial data on a map with associated tables and plots. Users can integrate data without any programming. It gives a more convenient and visual way to disseminate and analyze geospatial data.