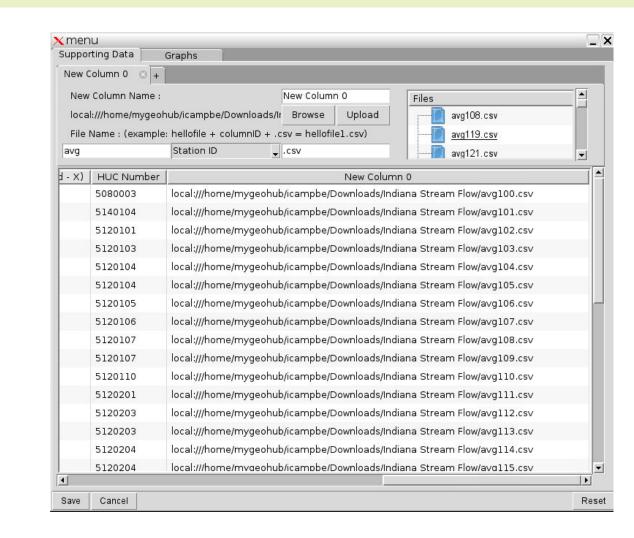

## UX USABILITY RESEARCH ON GEOBUILDER



to re-design the GeoBuilder tool interface using User Experience (UX) processes



intuitiveness

**USABILITY TEST** 

navigation

journey on original tool content mapping understanding







## GEOBUILDER TOOL

**VISUALIZE** 



Geobuilder, one of GABBs' (geospatial data analysis building blocks) mapping and visualizations toolkit, is for exploring and sharing geospatial data on a map with associated tables and plots. Users can integrate data without any programming. It gives a more convenient and visual way to disseminate and analyze geospatial data.

## =

## DESIGN IMPLEMENTATION

BEFORE





**Abilene Perez** 

SKETCHES





AFTER