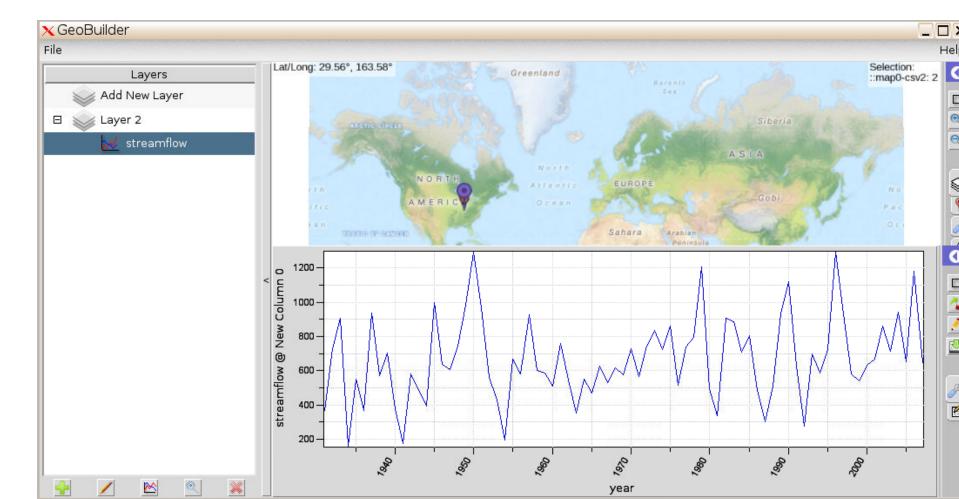

## GEOBUILDER TOOL

**VISUALIZE** 

Geobuilder, one of GABBs' (geospatial data analysis building blocks) mapping and visualizations toolkit, is for exploring and sharing geospatial data on a map with associated tables and plots. Users can integrate data without any programming. It gives a more convenient and visual way to disseminate and analyze geospatial data.

## DESIGN IMPLEMENTATION

BEFORE

**Abilene Perez** 

SKETCHES

AFTER