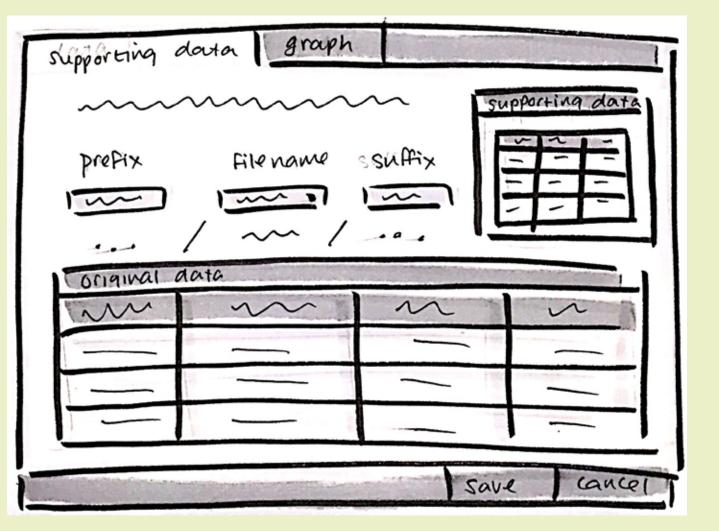

## UX USABILITY RESEARCH ON GEOBUILDER



to re-design the GeoBuilder tool interface using User Experience (UX) processes



intuitiveness

**USABILITY TEST** 

navigation

journey on original tool content mapping understanding







## GEOBUILDER TOOL

**VISUALIZE** 



Geobuilder, one of GABBs' (geospatial data analysis building blocks) mapping and visualizations toolkit, is for exploring and sharing geospatial data on a map with associated tables and plots. Users can integrate data without any programming. It gives a more convenient and visual way to disseminate and analyze geospatial data.

## =

## DESIGN IMPLEMENTATION

BEFORE





**Abilene Perez** 

SKETCHES





AFTER