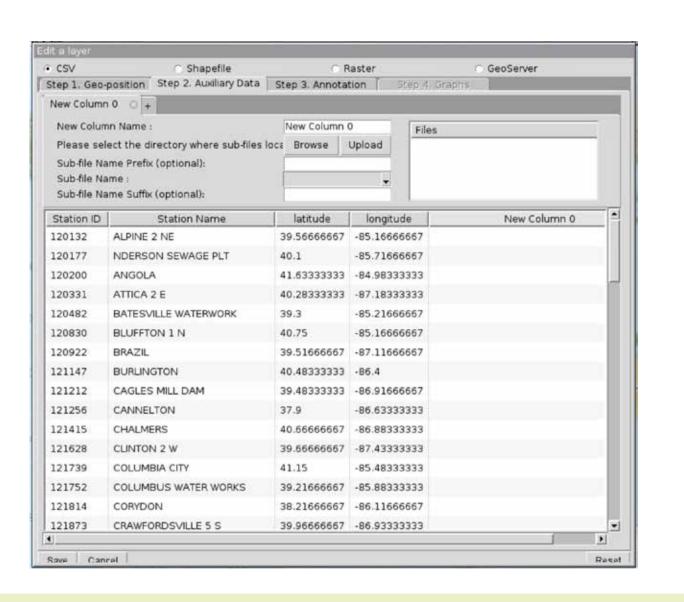

## GEOBUILDER TOOL

**VISUALIZE** 

Geobuilder, one of GABBs' (geospatial data analysis building blocks) mapping and visualizations toolkit, is for exploring and sharing geospatial data on a map with associated tables and plots. Users can integrate data without any programming. It gives a more convenient and visual way to disseminate and analyze geospatial data.